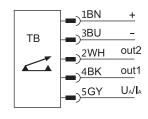

point                                     | -50°C99.8°C            |
| Permanent display of termerature unit ( °C , °F ) |                        |
| Measure model                                     | hysteresis, window     |
| Display                                           | LED digital display    |
| Protection classification                         | IP 65                  |

#### Mechanical parameter

| Housing material                  | stainless steel(304) |
|-----------------------------------|----------------------|
| Sensor material                   | stainless steel(304) |
| Thread connection                 | external thread M18  |
| Max.tightening torque housing nut | 30Nm                 |
| Connection                        | 5pin M12x1 connector |

## Wiring diagram