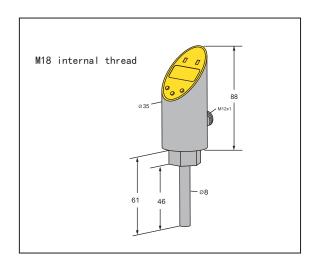

## TB-18MN-VPN6D-SC

Type TB-18MN-VPN6D-SC

Ident No. 070411034

- large size digital tube, rotate 180°.
- The 304 stainless steel housing, the housing can be freely rotated by 330°.
- Three programmable buttons can quickly select and switch the menus.
- The probe length can be customized.

#### Mechanical parameter

| Housing material                  | stainless steel(304) |
|-----------------------------------|----------------------|
| Sensor material                   | stainless steel(304) |
| Thread connection                 | external thread M18  |
| Max.tightening torque housing nut | 30Nm                 |
| Connection                        | 5pin M12x1 connector |