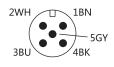

oint                                     | -50°C99.8°C            |
| Permanent display of termerature unit ( °C , °F ) |                        |
| Measure model                                     | hysteresis, window     |
| Display                                           | LED digital display    |
| Protection classification                         | IP 65                  |

#### Mechanical parameter

| Housing material                  | stainless steel(304) |
|-----------------------------------|----------------------|
| Sensor material                   | stainless steel(304) |
| Thread connection                 | external thread M18  |
| Max.tightening torque housing nut | 30Nm                 |
| Connection                        | 5pin M12x1 connector |

## Wiring diagram