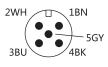

## Mechanical parameter

| Housing material                  | stainless steel(304)  |
|-----------------------------------|-----------------------|
| Sensor material                   | stainless steel(304)  |
| Thread connection                 | external thread G1/2" |
| Max.tightening torque housing nut | 30Nm                  |
| Connection                        | 5pin M12x1 connector  |
|                                   |                       |

Wiring diagram