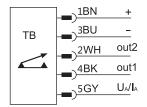

| hysteresis, window     |
| Display                                                             | LED digital display    |
| Protection classification                                           | IP 65                  |
|                                                                     |                        |

## Mechanical parameter

| Housing material                  | stainless steel(304)  |
|-----------------------------------|-----------------------|
| Sensor material                   | stainless steel(304)  |
| Thread connection                 | external thread G1/2" |
| Max.tightening torque housing nut | 30Nm                  |
| Connection                        | 5pin M12x1 connector  |
|                                   |                       |

Wiring diagram