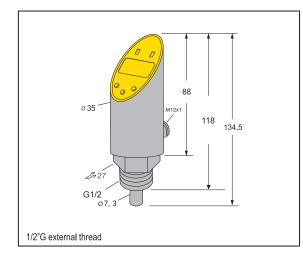

## **Programmable temperature sensor**

TB-G1/2N-APN6D-SC

Type TB-G1/ Ident No. 07021

TB-G1/2N-APN6D-SC 070211014

- large size digital tube, rotate 180°.
- The 304 stainless steel housing, the housing can be freely rotated by 330°.
- Three programmable buttons can quickly select and switch the menus.
- The probe length can be customized.

## Mechanical parameter

| Housing material                  | stainless steel(304)  |
|-----------------------------------|-----------------------|
| Sensor material                   | stainless steel(304)  |
| Thread connection                 | external thread G1/2" |
| Max.tightening torque housing nut | 30Nm                  |
| Connection                        | 5pin M12x1 connector  |
|                                   |                       |