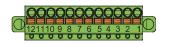

signal contact   |
| The LED working current   | 10mA per channel         |
| Switching function        | NPN                      |
| Ambient temperature range | -3080°C                  |
| Screw-in thread           | M25                      |
| I/O port                  | M8 female                |
| Number of Pins            | 3                        |
| Display operating voltage | LED, green               |
| Display switching state   | LED, yellow              |
| Housing material          | Black Nylon              |
| Contacts                  | Brass, Gold-plated       |
| Seal                      | Viton (FPM)              |
| Protection class          | IP65, (screwed together) |
| Wire diameter of terminal | 0.2-0.75mm^2             |

### **Shrapnel Tightening Terminal**





## Wiring diagram

#### LED 指示:NPN

M8-female 3-pole