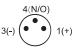

channel         |
| Switching function        | NPN                      |
| Ambient temperature range | -3080°C                  |
| Screw-in thread           | M25                      |
| I/O port                  | M8 female                |
| Number of Pins            | 3                        |
| Display operating voltage | LED, green               |
| Display switching state   | LED, yellow              |
| Housing material          | Black Nylon              |
| Contacts                  | Brass, Gold-plated       |
| Seal                      | Viton (FPM)              |
| Protection class          | IP65, (screwed together) |
| Wire diameter of terminal | 0.2-0.75mm^2             |

### **Shrapnel Tightening Terminal**





## Wiring diagram

#### LED 指示:NPN

M8-female 3-pole