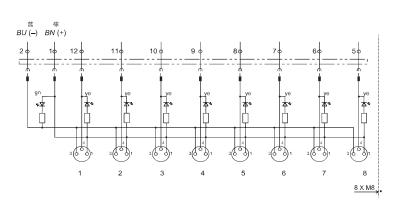

hannel         |
| Switching function        | NPN                      |
| Ambient temperature range | -3080°C                  |
| Screw-in thread           | M25                      |
| I/O port                  | M8 female                |
| Number of Pins            | 3                        |
| Display operating voltage | LED, green               |
| Display switching state   | LED, yellow              |
| Housing material          | Black Nylon              |
| Contacts                  | Brass, Gold-plated       |
| Seal                      | Viton (FPM)              |
| Protection class          | IP65, (screwed together) |
| Wire diameter of terminal | 0.2-0.75mm^2             |

### **Shrapnel Tightening Terminal**





## Wiring diagram

#### LED 指示:NPN

M8-female 3-pole