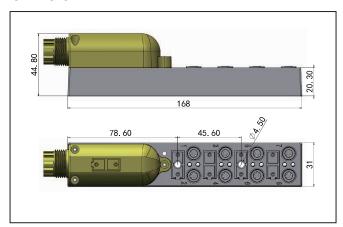

### M8 Actuator/Sensor Junction Box

8-port, With shrapnel tightening terminal

#### 8MM8-3N1-P

- M8, 8-channel single signal
- Protection class IP65
- External NPN sensor signal
- With shrapnel tightening terminal
- With on-site diagnosis function

### Electrical parameter

| Rated voltage             | 1030VDC                  |
|---------------------------|--------------------------|
| Rated current             | 10A                      |
| Current                   | 2 A per signal contact   |
| The LED working current   | 10mA per channel         |
| Switching function        | NPN                      |
| Ambient temperature range | -3080°C                  |
| Screw-in thread           | M25                      |
| I/O port                  | M8 female                |
| Number of Pins            | 3                        |
| Display operating voltage | LED, green               |
| Display switching state   | LED, yellow              |
| Housing material          | Black Nylon              |
| Contacts                  | Brass, Gold-plated       |
| Seal                      | Viton (FPM)              |
| Protection class          | IP65, (screwed together) |
| Wire diameter of terminal | 0.2-0.75mm^2             |