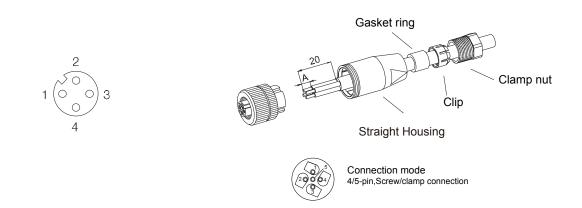

## ZKM4-PG9

- M12 × 1 Field-Wireable Connector
- Female Connector, A-code, 4-pin, Straight
- PG9 screw-in thread

### Wiring diagram